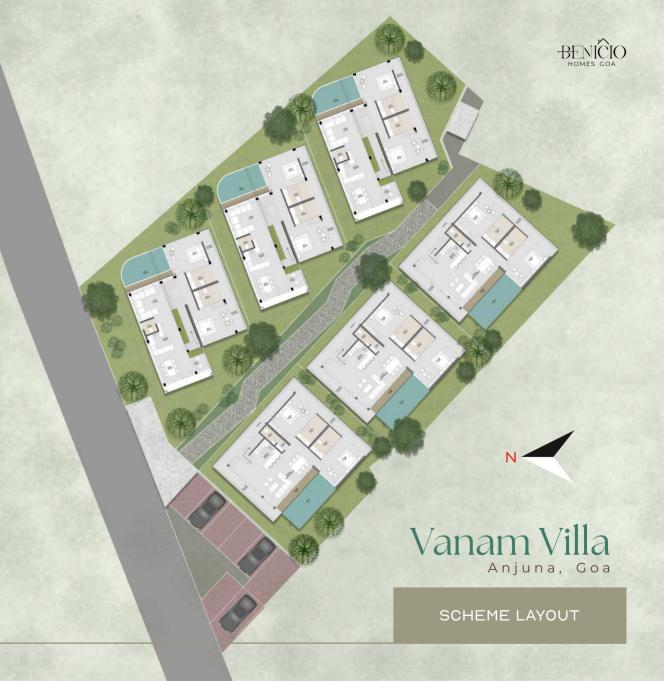

# Exquisite Villas, Endless Serenity

Nestled within lush greenery, the scheme layout of Vanam Villas is designed to blend seamlessly with nature, offering a harmonious environment for its residents.

With pedestrian pathways winding through meticulously manicured gardens and scenic vistas, every stroll feels like a leisurely resort experience.

The landscaping here is not just picturesque but also therapeutic, featuring exotic flora that enhances the serene ambiance.

| VANAM VILLA AREA STATEMENT |                     |      |             |      |                |      |               |      |
|----------------------------|---------------------|------|-------------|------|----------------|------|---------------|------|
| VILLA NOS                  | SUPER BUILT UP AREA |      | CARPET AREA |      | EXCLUSIVE AREA |      | SALEABLE AREA |      |
|                            | SQMT                | SQFT | SQMT        | SQFT | SQMT           | SQFT | SQMT          | SQFT |
| VILLA 1                    | 316                 | 3408 | 218         | 2351 | 328            | 3529 | 327           | 3518 |
| VILLA 2                    | 316                 | 3408 | 218         | 2351 | 263            | 2829 | 327           | 3518 |
| VILLA 3                    | 316                 | 3408 | 218         | 2351 | 300            | 3228 | 327           | 3518 |
| VILLA 4                    | 339                 | 3658 | 234         | 2523 | 285            | 3066 | 351           | 3776 |
| VILLA 5                    | 339                 | 3658 | 234         | 2523 | 254            | 2733 | 351           | 3776 |
| VILLA 6                    | 339                 | 3658 | 234         | 2523 | 254            | 2733 | 351           | 3776 |

# Exquisite Villas, Endless Serenity

Privacy is paramount at Vanam Villas, where each home is thoughtfully positioned to ensure utmost seclusion and exclusivity, allowing residents to unwind in their own private oasis.