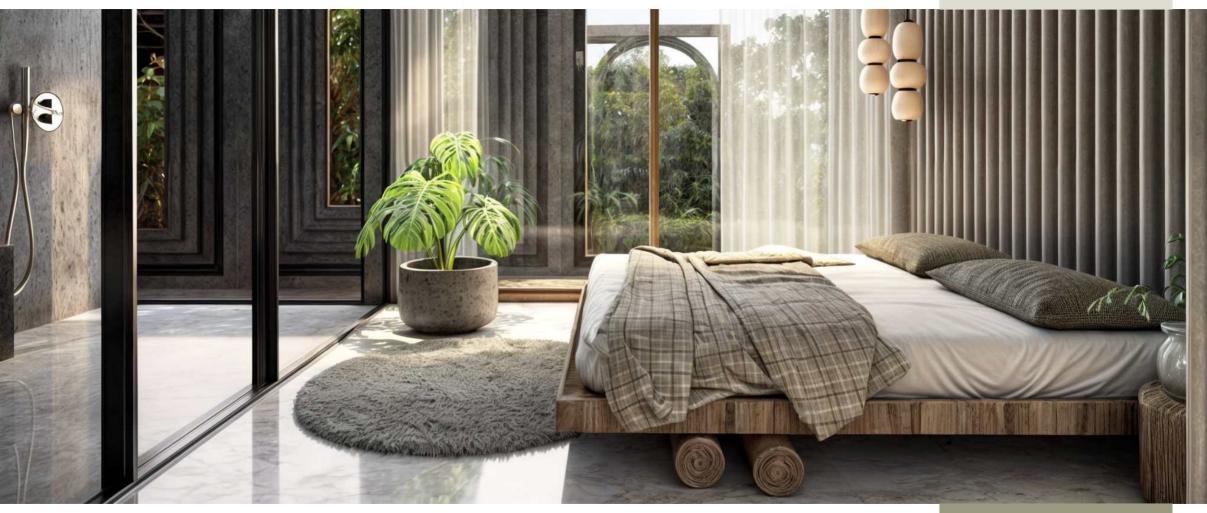

### Bedroom / Dining

Premium Light fixtures and fittings provided

Gypsum/ cement plaster

Wooden/ UPVC windows

Natural stone flooring

Walls Painted in plastic emulsion