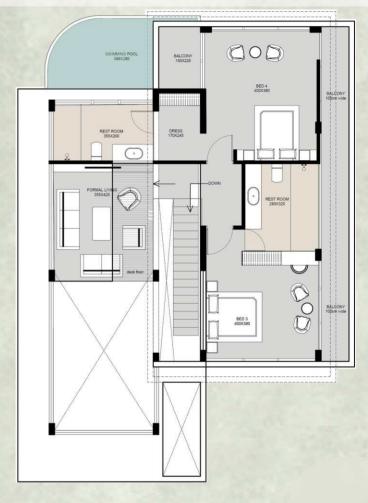

| 2829 | 327           | 3518 |
| VILLA 3                    | 316                 | 3408 | 218         | 2351 | 300            | 3228 | 327           | 3518 |
| VILLA 4                    | 339                 | 3658 | 234         | 2523 | 285            | 3066 | 351           | 3776 |
| VILLA 5                    | 339                 | 3658 | 234         | 2523 | 254            | 2733 | 351           | 3776 |
| VILLA 6                    | 339                 | 3658 | 234         | 2523 | 254            | 2733 | 351           | 3776 |



# Exquisite Villas, Endless Serenity



Privacy is paramount at Vanam Villas, where each home is thoughtfully positioned to ensure utmost seclusion and exclusivity, allowing residents to unwind in their own private oasis.





# VILLA TYPE I











GROUND FLOOR PLAN

FIRST FLOOR PLAN

# VILLA TYPE 2











GROUND FLOOR PLAN

FIRST FLOOR PLAN



# BENICIO

### PROJECT SPECIFICATIONS



High plinth-levels with damp-proofing below the ground-floor

Waterproofing for terraces/sun-decks

Water-proof sheeting over reinforced concrete sloping roofs

Internal walls in fly ash bricks / heat insulated and water-proof blocks

External walls in heat insulated and waterproof blocks

Quake resistant RCC framed structure



### Exterior

Landscaped garden

Paved Driveway

Swimming pool

Paved Walkway

Pool-side Pavilion

Brass ironmongery



### Kitchen

Premium Light fixtures & fittings provided

Modular kitchen

Corian | Granite counter top

Stainless steel sink

Hob and chimney

Ceramic tiles on kitchen wall and back

splash tiles



### E