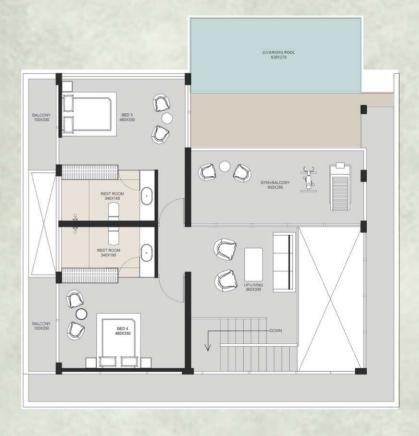

| 316                 | 3408 | 218         | 2351 | 300            | 3228 | 327           | 3518 |
| VILLA 4                    | 339                 | 3658 | 234         | 2523 | 285            | 3066 | 351           | 3776 |
| VILLA 5                    | 339                 | 3658 | 234         | 2523 | 254            | 2733 | 351           | 3776 |
| VILLA 6                    | 339                 | 3658 | 234         | 2523 | 254            | 2733 | 351           | 3776 |



# Exquisite Villas, Endless Serenity



Privacy is paramount at Vanam Villas, where each home is thoughtfully positioned to ensure utmost seclusion and exclusivity, allowing residents to unwind in their own private oasis.





# VILLA TYPE I











GROUND FLOOR PLAN

FIRST FLOOR PLAN

# VILLA TYPE 2











GROUND FLOOR PLAN

FIRST FLOOR PLAN



# BENICIO

### PROJECT SPECIFICATIONS



High plinth-levels with damp-proofing below the ground-floor

Waterproofing for terraces/sun-decks

Water-proof sheeting over reinforced concrete sloping roofs

Internal walls in fly ash bricks / heat insulated and water-proof blocks

External walls in heat insulated and waterproof blocks

Quake resistant RCC framed structure



### Exterior

Landscaped garden

Paved Driveway

Swimming pool

Paved Walkway

Pool-side Pavilion

Brass ironmongery



### Kitchen

Premium Light fixtures & fittings provided

Modular kitchen

Corian | Granite counter top

Stainless steel sink

Hob and chimney

Ceramic tiles on kitchen wall and back

splash tiles



### Electrical

Hydropneumatic system

Built-in cabling for WIFI rou