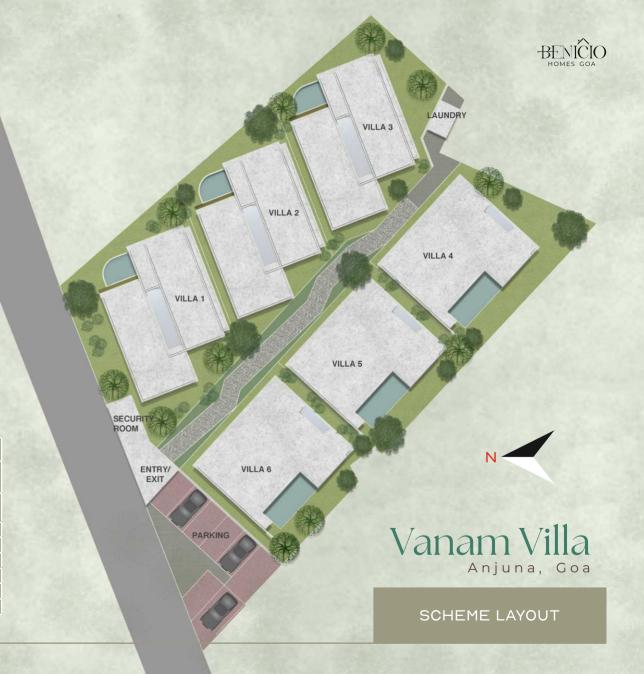

# Exquisite Villas, Endless Serenity

Nestled within lush greenery, the scheme layout of Vanam Villas is designed to blend seamlessly with nature, offering a harmonious environment for its residents.

With pedestrian pathways winding through meticulously manicured gardens and scenic vistas, every stroll feels like a leisurely resort experience.

The landscaping here is not just picturesque but also therapeutic, featuring exotic flora that enhances the serene ambiance.

| VANAM VILLA AREA STATEMENT |                     |      |             |      |                |      |               |      |
|----------------------------|---------------------|------|-------------|------|----------------|------|---------------|------|
| VILLA NOS                  | SUPER BUILT UP AREA |      | CARPET AREA |      | EXCLUSIVE AREA |      | SALEABLE AREA |      |
|                            | SQMT                | SQFT | SQMT        | SQFT | SQMT           | SQFT | SQMT          | SQFT |
| VILLA 1                    | 316                 | 3408 | 218         | 2351 | 328            | 3529 | 327           | 3518 |
| VILLA 2                    | 316                 | 3408 | 218         | 2351 | 263            | 2829 | 327           | 3518 |
| VILLA 3                    | 316                 | 3408 | 218         | 2351 | 300            | 3228 | 327           | 3518 |
| VILLA 4                    | 339                 | 3658 | 234         | 2523 | 285            | 3066 | 351           | 3776 |
| VILLA 5                    | 339                 | 3658 | 234         | 2523 | 254            | 2733 | 351           | 3776 |
| VILLA 6                    | 339                 | 3658 | 234         | 2523 | 254            | 2733 | 351           | 3776 |

# Exquisite Villas, Endless Serenity

Privacy is paramount at Vanam Villas, where each home is thoughtfully positioned to ensure utmost seclusion and exclusivity, allowing residents to unwind in their own private oasis.