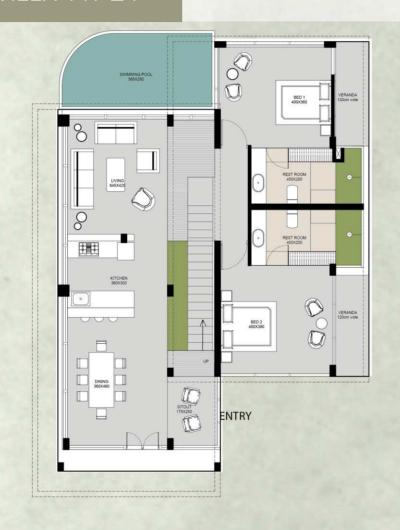

| 2829 | 327           | 3518 |
| VILLA 3                    | 316                 | 3408 | 218         | 2351 | 300            | 3228 | 327           | 3518 |
| VILLA 4                    | 339                 | 3658 | 234         | 2523 | 285            | 3066 | 351           | 3776 |
| VILLA 5                    | 339                 | 3658 | 234         | 2523 | 254            | 2733 | 351           | 3776 |
| VILLA 6                    | 339                 | 3658 | 234         | 2523 | 254            | 2733 | 351           | 3776 |



# Exquisite Villas, Endless Serenity



Privacy is paramount at Vanam Villas, where each home is thoughtfully positioned to ensure utmost seclusion and exclusivity, allowing residents to unwind in their own private oasis.





# VILLA TYPE I











GROUND FLOOR PLAN

FIRST FLOOR PLAN

# VILLA TYPE 2











GROUND FLOOR PLAN

FIRST FLOOR PLAN



# BENICIO

### PROJECT SPECIFICATIONS



High plinth-levels with damp-proofing below the ground-floor

Waterproofing for terraces/sun-decks

Water-proof sheeting over reinforced concrete sloping roofs

Internal walls in fly ash bricks / heat insulated and water-proof blocks

External walls in heat insulated and waterproof blocks

Quake resistant RCC framed structure



### Exterior

Landscaped garden

Paved Driveway

Swimming pool

Paved Walkway

Pool-side Pavilion

Brass ironmongery



### Kitchen

Premium Light fixtures & fittings provided

Modular kitchen

Corian | Granite counter top

Stainless steel sink

Hob and chimney

Ceramic tiles on kitchen wall and back

splash tiles



###