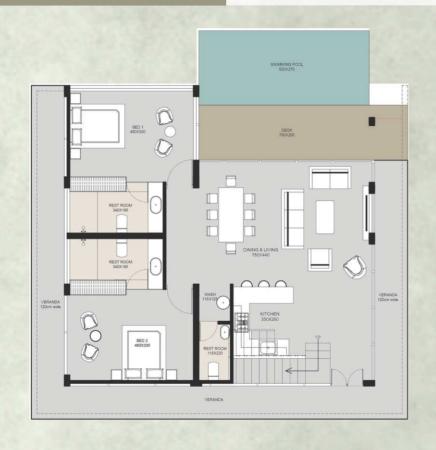

| 316                 | 3408 | 218         | 2351 | 300            | 3228 | 327           | 3518 |
| VILLA 4                    | 339                 | 3658 | 234         | 2523 | 285            | 3066 | 351           | 3776 |
| VILLA 5                    | 339                 | 3658 | 234         | 2523 | 254            | 2733 | 351           | 3776 |
| VILLA 6                    | 339                 | 3658 | 234         | 2523 | 254            | 2733 | 351           | 3776 |



# Exquisite Villas, Endless Serenity



Privacy is paramount at Vanam Villas, where each home is thoughtfully positioned to ensure utmost seclusion and exclusivity, allowing residents to unwind in their own private oasis.





# VILLA TYPE I











GROUND FLOOR PLAN

FIRST FLOOR PLAN

# VILLA TYPE 2











GROUND FLOOR PLAN

FIRST FLOOR PLAN



# BENICIO

### PROJECT SPECIFICATIONS



High plinth-levels with damp-proofing below the ground-floor

Waterproofing for terraces/sun-decks

Water-proof sheeting over reinforced concrete sloping roofs

Internal walls in fly ash bricks / heat insulated and water-proof blocks

External walls in heat insulated and waterproof blocks

Quake resistant RCC framed structure



### Exterior

Landscaped garden

Paved Driveway

Swimming pool

Paved Walkway

Pool-side Pavilion

Brass ironmongery



### Kitchen

Premium Light fixtures & fittings provided

Modular kitchen

Corian | Granite counter top

Stainless steel sink

Hob and chimney

Ceramic tiles on kitchen wall and back

splash tiles



### Electrical

Hydropneumatic system

Built-in cabling for WIFI r