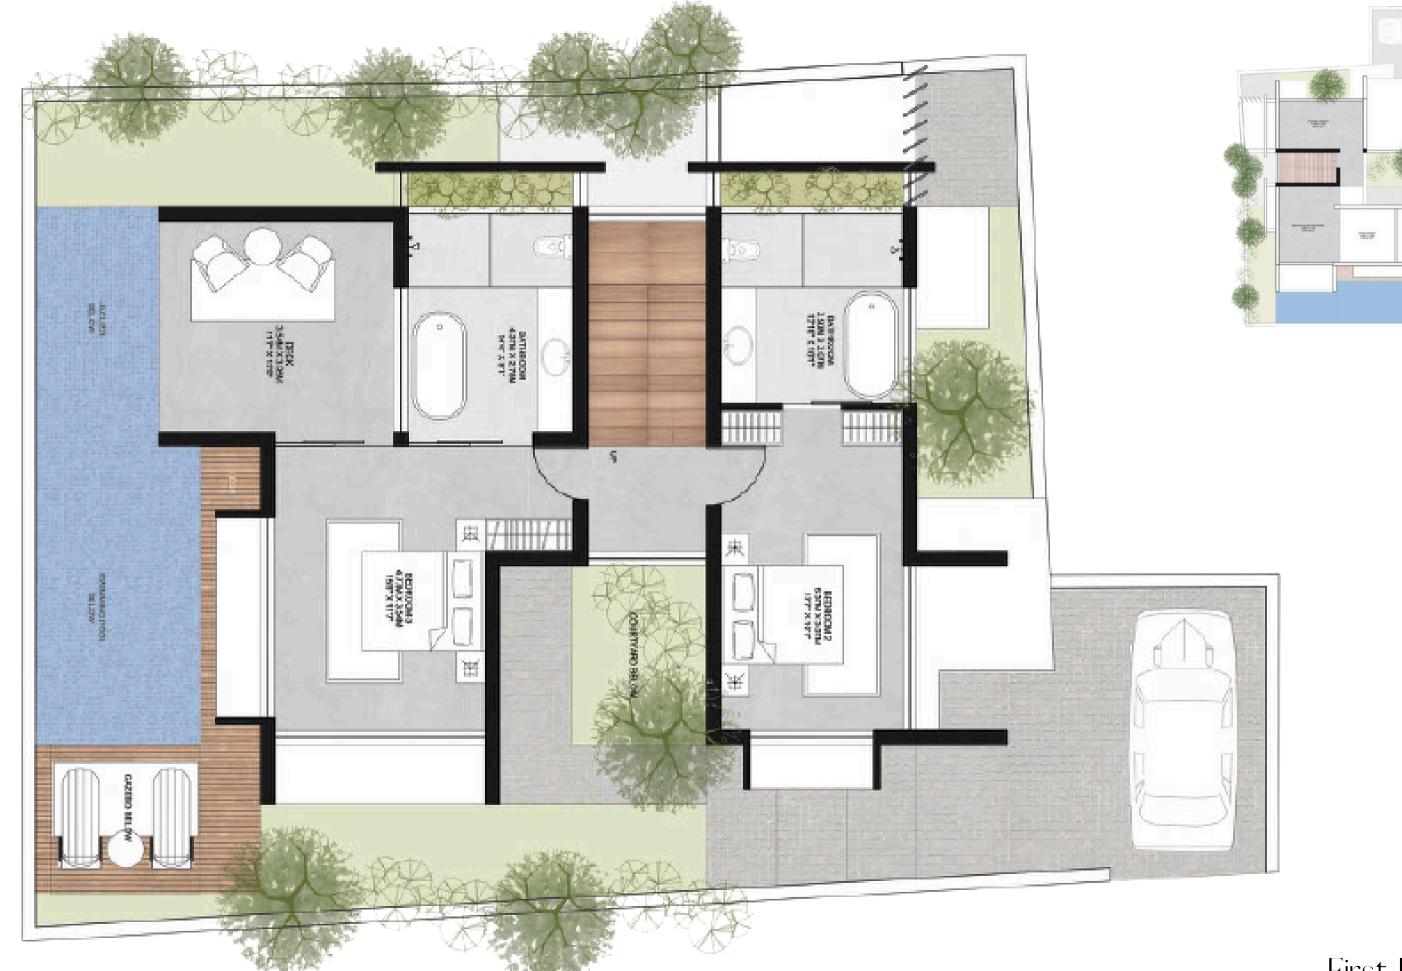

# BENICO

## Villa zen

LUXURY VILLA AT ASSAGAO, GOA



Escape to the Tropical world













Tamil Table
Recently viewed

oired Food



Sabor Cafe
Top rated



## Villa Zen - Location

Located in the heart of Goa's Tuscany - Assagao

The wonderful Villa Zen grants you access to some of life's greatest luxuries.

The property is in the vicinity of some great restaurants, offering a range of cuisines.



## Villa zen

Site plan



Ground Floor

## Villa zen

Site plan



First Floor

### villa zen

## Specifications



#### Bathroom

Light fixture and fittings provided

Glass partitions in bathrooms faucets and looking mirror

Electrical water Heater Jaguar / Kholer fixtures and Fittings



#### Exterior

landscapes garden

Stone cladding on exterior walls

paved driveway

Swimming pool

swimming pool side furniture



#### Electrical

Built in cable for wifi

High quality modular switch

Highquality wiring and cabling

Intercom to main gate



#### Staircase

Light fixtures and fittings provided

Granite or stone on steps

Ms or wodden railing



#### Structure

Internal walls in fly ash bricksheat insulated and water proof blocks waterproffing for terraces/sundecks and washrooms. 2 coats

Quake resistant RCC framed structure in M30 Grade.

External wal