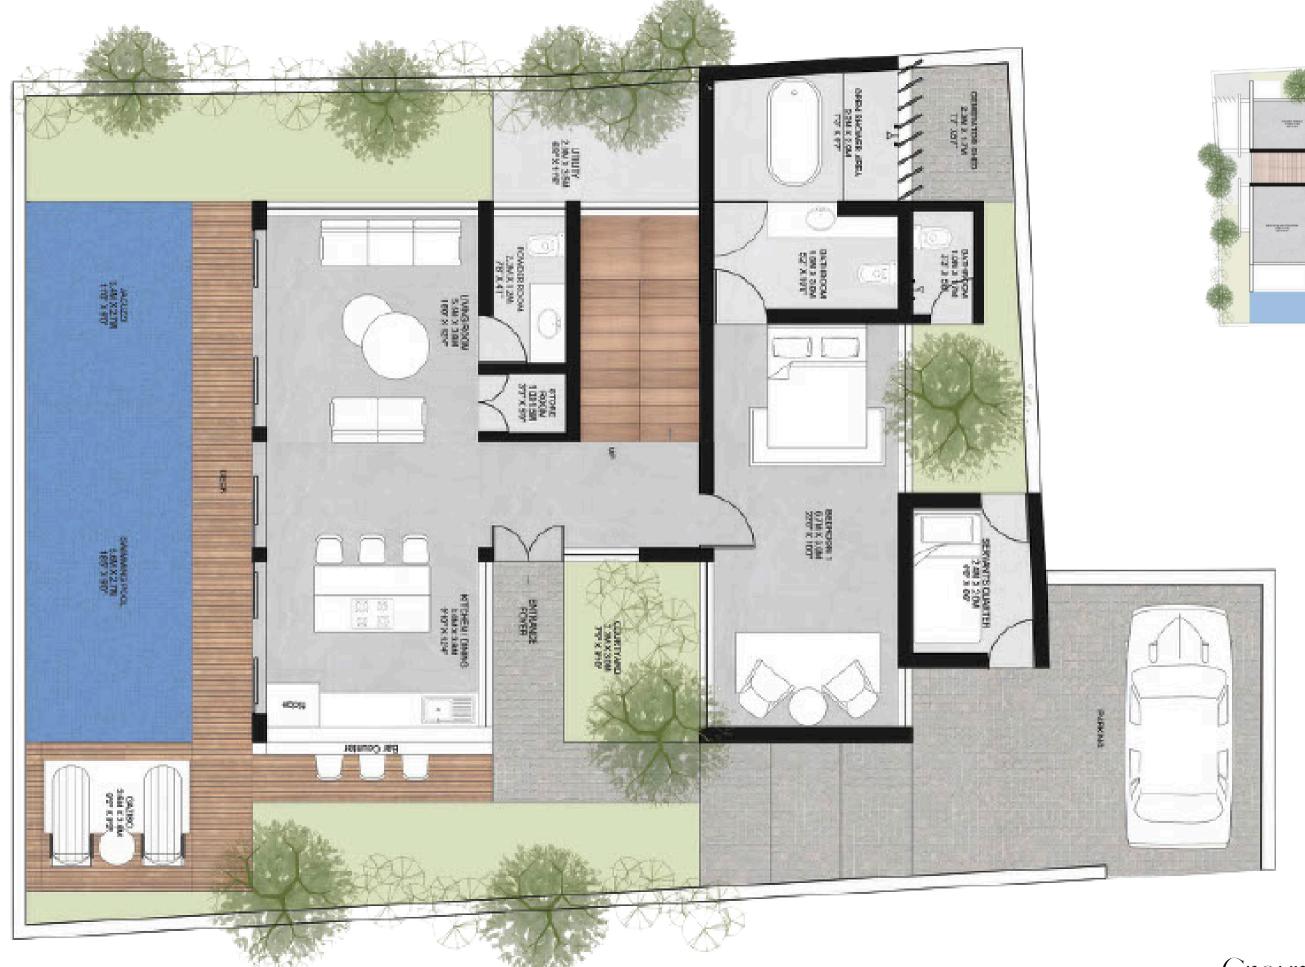

# BENICO

## Villa zen

LUXURY VILLA AT ASSAGAO, GOA



Escape to the Tropical world













Tamil Table
Recently viewed

oired Food



Sabor Cafe
Top rated



## Villa Zen - Location

Located in the heart of Goa's Tuscany - Assagao

The wonderful Villa Zen grants you access to some of life's greatest luxuries.

The property is in the vicinity of some great restaurants, offering a range of cuisines.



## Villa zen

Site plan



Ground Floor

## Villa zen

Site plan



First Floor

### villa zen

## Specifications



#### Bathroom

Light fixture and fittings provided

Glass partitions in bathrooms faucets and looking mirror

Electrical water Heater Jaguar / Kholer fixtures and Fittings



#### Exterior

landscapes garden

Stone cladding on exterior walls

paved driveway

Swimming pool

swimming pool side furniture



#### Electrical

Built in cable for wifi

High quality modular switch

Highquality wiring and cabling

Intercom to main gate



#### Staircase

Light fixtures and fittings provided

Granite or stone on steps

Ms or wodden railing



#### Structure

Internal walls in fly ash bricksheat insulated and water proof blocks waterproffing for terraces/sundecks and washrooms. 2 coats

Quake resistant RCC fra